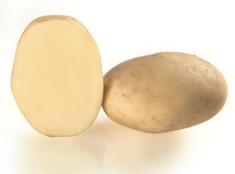

## **QUALITY & USE**

## **PHYSIOLOGY**

| YIELD                    | HIGH            | DORMANCY                         | FAIRLY LONG |
|--------------------------|-----------------|----------------------------------|-------------|
| DRY MATTER CONTENT       | MEDIUM (18-20%) | RESISTANCE TO EXTERNAL DAMAGE    | FAIRLY HIGH |
| COOKING TYPE             | В               | RESISTANCE TO INTERNAL DAMAGE    | HIGH        |
| DISINTEGRATION           | SLIGHT          | RESISTANCE TO INTERNAL RUST SPOT | FAIRLY HIGH |
| AFTER COOKING DARKENING  | VERY SLIGHT     | RESISTANCE TO DESPROUTING        | LOW         |
| FRYING COLOUR at harvest | MEDIUM          |                                  |             |
| STORAGE ABILITY          | HIGH            |                                  |             |