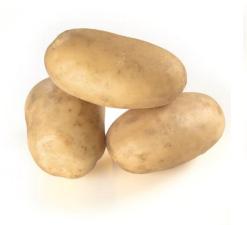

#### **PLANT & TUBER**

#### **PESTS & DISEASES**

| FOLIAGE MATURITY | MEDIUM LATE  | RESISTANCE TO FOLIAGE LATE BLIGHT         | MODERATE    |
|------------------|--------------|-------------------------------------------|-------------|
| EMERGENCE        | SLOW         | RESISTANCE TO TUBER LATE BLIGHT           | FAIRLY LOW  |
| PLANT VIGOUR     | HIGH         | RESISTANCE TO PITTED COMMON SCAB          | MODERATE    |
| SKIN COLOUR      | DEEP YELLOW  | RESISTANCE TO NETTED COMMON SCAB          | FAIRLY HIGH |
| FLESH COLOUR     | YELLOW       | RESISTANCE TO PVY                         | MODERATE    |
| TUBER SHAPE      | LONG OVAL    | RESISTANCE TO PVY <sup>ntn</sup>          | EXCEPTIONAL |
| SHAPE UNIFORMITY | VERY GOOD    | RESISTANCE TO PCN G.rostochiensis (Ro1-4) | FULL        |
| EYE DEPTH        | VERY SHALLOW | RESISTANCE TO PCN G.pallida (Pa2-3)       | NULL        |
| TUBER SIZE       | VERY LARGE   | RESISTANCE TO EARLY BLIGHT                | VERY HIGH   |
| TUBER SET        | FAIRLY LOW   |                                           |             |